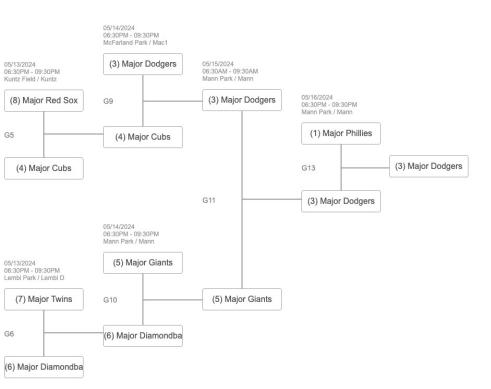

## Double Elimination Consolation Bracket

| Order | Round | I Home Team     | Away Team          | Date             | Start Time | End Time | Location       | Field   |
|-------|-------|-----------------|--------------------|------------------|------------|----------|----------------|---------|
| 1     | 1     | Major Phillies  | Major Red Sox      | 05/11/2024 [Sat] | 09:00 AM   | 12:00 PM | McFarland Park | Mac1    |
| 2     | 1     | Major Cubs      | Major Giants       | 05/11/2024 [Sat] | 09:00 AM   | 12:00 PM | Mann Park      | Mann    |
| 3     | 1     | Major White Sox | Major Twins        | 05/11/2024 [Sat] | 03:30 PM   | 06:30 PM | Mann Park      | Mann    |
| 4     | 1     | Major Dodgers   | Major Diamondbacks | 05/11/2024 [Sat] | 06:00 PM   | 09:00 PM | McFarland Park | Mac1    |
| 5     | 1     | Major Red Sox   | Major Cubs         | 05/13/2024 [Mon] | 06:30 PM   | 09:30 PM | Kuntz Field    | Kuntz   |
| 6     | 1     | Major Twins     | Major Diamondbacks | 05/13/2024 [Mon] | 06:30 PM   | 09:30 PM | Lembi Park     | Lembi D |
| 7     | 2     | Major Phillies  | Major Giants       | 05/13/2024 [Mon] | 06:30 PM   | 09:30 PM | McFarland Park | Mac1    |
| 8     | 2     | Major White Sox | Major Dodgers      | 05/13/2024 [Mon] | 06:30 PM   | 09:30 PM | Mann Park      | Mann    |
| 9     | 2     | Major Dodgers   | Major Cubs         | 05/14/2024 [Tue] | 06:30 PM   | 09:30 PM | McFarland Park | Mac1    |
| 10    | 2     | Major Giants    | Major Diamondbacks | 05/14/2024 [Tue] | 06:30 PM   | 09:30 PM | Mann Park      | Mann    |
| 11    | 3     | Major Dodgers   | Major Giants       | 05/15/2024 [Wed] | 06:30 AM   | 09:30 AM | Mann Park      | Mann    |
| 12    | 3     | Major Phillies  | Major White Sox    | 05/15/2024 [Wed] | 06:30 PM   | 09:30 PM | McFarland Park | Mac1    |
| 13    | 4     | Major Phillies  | Major Dodgers      | 05/16/2024 [Thu] | 06:30 PM   | 09:30 PM | Mann Park      | Mann    |
| 14    | 4     | Major White Sox | Major Dodgers      | 05/18/2024 [Sat] | 06:00 PM   | 10:00 PM | McFarland Park | Mac1    |
| 15    | 5     | G14 Win         | G14 Loss           | 05/20/2024 [Mon] | 06:30 PM   | 10:00 PM | McFarland Park | Mac1    |