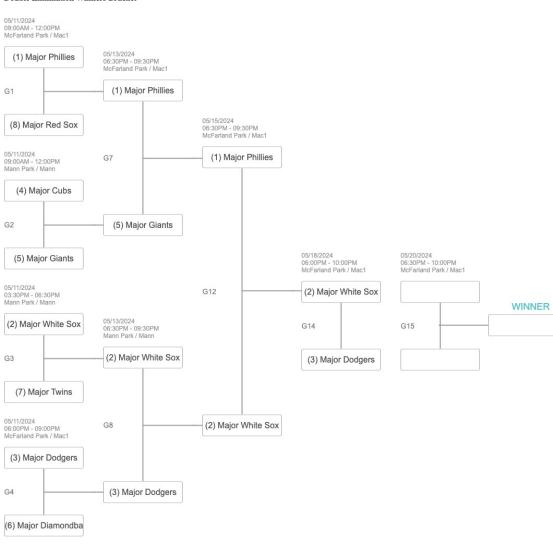

## Tournament : \_Major EOST Activity : Baseball

**Program :** 2024 Spring Season **Division :** Major Division

## **Double Elimination Winners Bracket**



## Double Elimination Consolation Bracket



| Order | Round | I Home Team     | Away Team          | Date             | Start Time | End Time | Location       | Field   |
|-------|-------|-----------------|--------------------|------------------|------------|----------|----------------|---------|
| 1     | 1     | Major Phillies  | Major Red Sox      | 05/11/2024 [Sat] | 09:00 AM   | 12:00 PM | McFarland Park | Mac1    |
| 2     | 1     | Major Cubs      | Major Giants       | 05/11/2024 [Sat] | 09:00 AM   | 12:00 PM | Mann Park      | Mann    |
| 3     | 1     | Major White Sox | Major Twins        | 05/11/2024 [Sat] | 03:30 PM   | 06:30 PM | Mann Park      | Mann    |
| 4     | 1     | Major Dodgers   | Major Diamondbacks | 05/11/2024 [Sat] | 06:00 PM   | 09:00 PM | McFarland Park | M